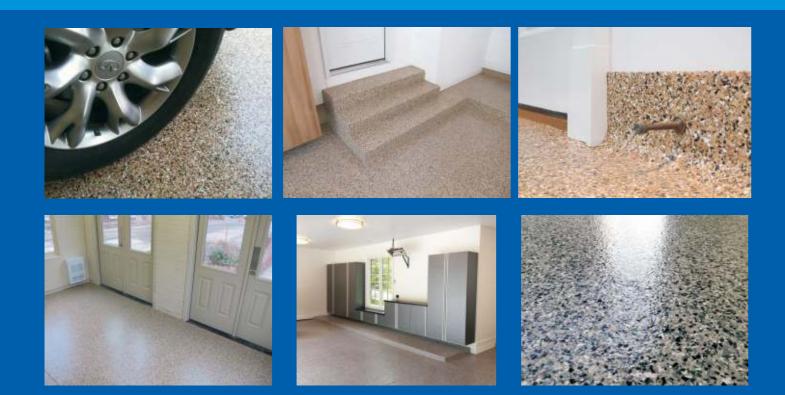

#### **Application Environments**

Animal Facilities Municipalities Balconies Museums Cafeterias Offices Churches Patios Clean Rooms Pool Decks Commercial Kitchens Prisons/Jails Control Rooms Production Floors Corridors Ramps Countertops Restrooms Detention Centers Retirement Homes Dog Kennels Schools Firehouses Shower Stalls Food Processing Plants Showrooms Garages Stadiums Greenhoues Sunrooms Hospitals Veterinary Clinics Hotels Walkways Walls Laboratories Locker Rooms Zoos

www.glue-adhesive.com

Color Flakes Epoxy Flooring is available in over 150 solid colorstyles and six standard sizes that can be blended, mixed, and matched to customize your floor and compliment any decor.