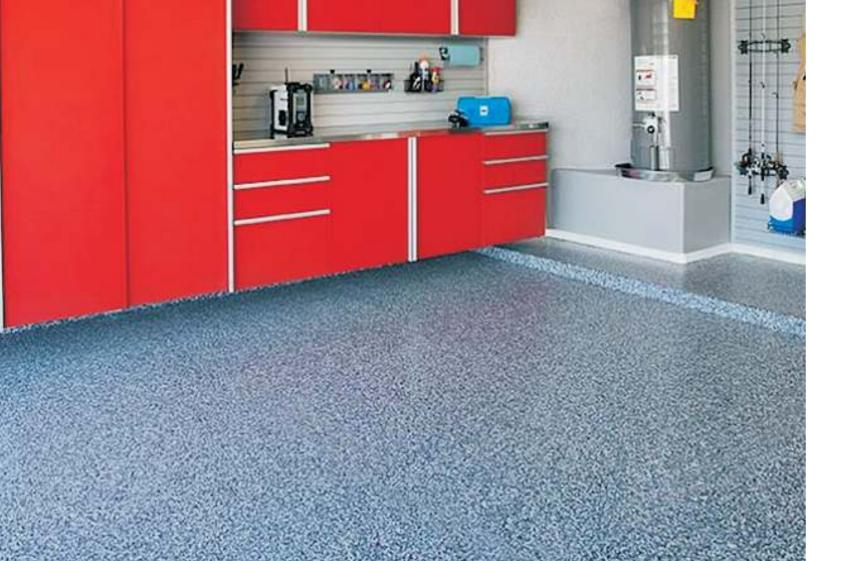

### Epoxy Color Flakes Floor Coating System

The Epoxy Color Flakes Floor Coating System makes concrete flooring as beautiful as it is practical and cost-effective. Color Flakes, also commonly referred to as chips, flakes, flecks, or epoxy flake systems, utilize a unique product that is integrally pigmented, brilliantly colored, and random in shape and size. You can use custom blends with infinite possibilities to achieve optimal appearance and texture qualities with a epoxy floor coating that is great for garages, commercial spaces, and more.

www.glue-adhesive.com

Color Flakes Epoxy Flooring is available in over 150 solid colorstyles and six standard sizes that can be blended, mixed, and matched to customize your floor and compliment any decor.