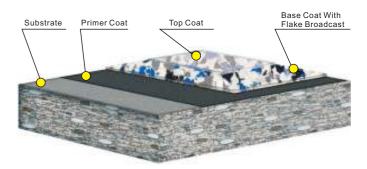

### Epoxy Color Flakes Floor Coating System

The Epoxy Color Flakes Floor Coating System makes concrete flooring as beautiful as it is practical and cost-effective. Color Flakes, also commonly referred to as chips, flakes, flecks, or epoxy flake systems, utilize a unique product that is integrally pigmented, brilliantly colored, and random in shape and size. You can use custom blends with infinite possibilities to achieve optimal appearance and texture qualities with a epoxy floor coating that is great for garages, commercial spaces, and more.

MTB-3327 Epoxy Primer, @ 1mm, 0.15kgs/m<sup>2</sup> MTB-3328 Epoxy Middle Coat, @ 2mm, 0.75kgs/m<sup>2</sup> MTB-3329 Epoxy Top Coat, @ 1mm, 0.15kgs/m<sup>2</sup> Color Flakes, 0.25-0.3kgs/m<sup>2</sup>

MTB-3327 Epoxy Primer

MTB-3328 Epoxy Middle Coat

MTB-3329 Epoxy Top Coat